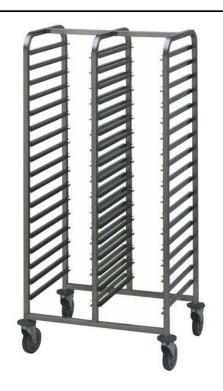

# Service Trolleys 34 GN 1/1 Container Trolley

| ITEM #  |  |  |
|---------|--|--|
| MODEL # |  |  |
| NAME #  |  |  |
|         |  |  |
| SIS #   |  |  |
| A I A # |  |  |

361262 (MDNT341GN)

34x1/1GN Container Trolley

#### Item No.

Constructed in 304 AISI stainless steel. Framework in square 25x25mm tubing, completely welded. The C-shaped "non-tip" runners, with upturn at each end, can accommodate GN containers 1/1, 1/2 and 1/3. Containers are positioned in two rows (17+171/1GN). N. 4 swivelling castors, two with brakes, mm125 in diameter, fitted with plastic bumpers.

#### **Main Features**

- Framework in square 25x25 mm tubing, completely welded.
- Equipped with C-shaped "non-tip" runners, with upturn at each end.
- Accomodates 1/1 GN containers, distributed on two rows.
- 4 pivoting Ø 125 mm wheels, 2 of which with brakes, fitted with plastic bumpers