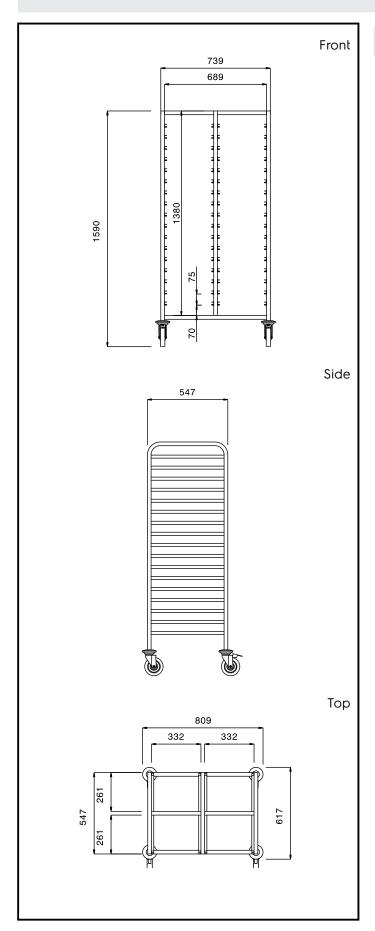

## **Key Information:**

External dimensions, Width:

361262 (MDNT341GN)809 mmExternal dimensions, Depth:617 mmExternal dimensions, Height:1590 mmWheel material:Zinc platedWheel diameter:Ø 125Net weight:45 kg